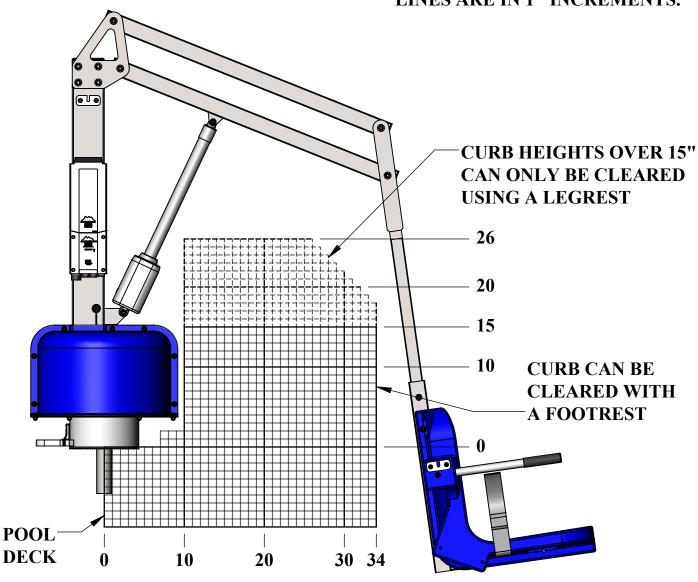

## **SCOUT 2 GRAPH CHART**

MINIMUM ADA SETBACK = 14" MAXIMUM ADA SETBACK = 34"

DRAW YOUR PROFILE ON THE GRAPH USING THE CENTER OF THE ANCHOR AS YOUR START POINT. ALL GRAPH LINES ARE IN 1" INCREMENTS.

#### SEAT ATTACHED AT HIGHEST POSITION

9889 GARRYMORE LANE MISSOULA, MT 59808 (406) 549-0769 FAX (406) 549-2602

NOTE:

\*SPECIFICATIONS ARE SUBJECT TO CHANGE WITHOUT NOTICE

| PRODUCT: SCOUT LIFT |      |                 |
|---------------------|------|-----------------|
| PART #: F-802SC2    |      |                 |
| SCALE:              | 1:12 | DATE: 8/15/2019 |
| DRAWN BY:           | KR   | REVISION: 03    |