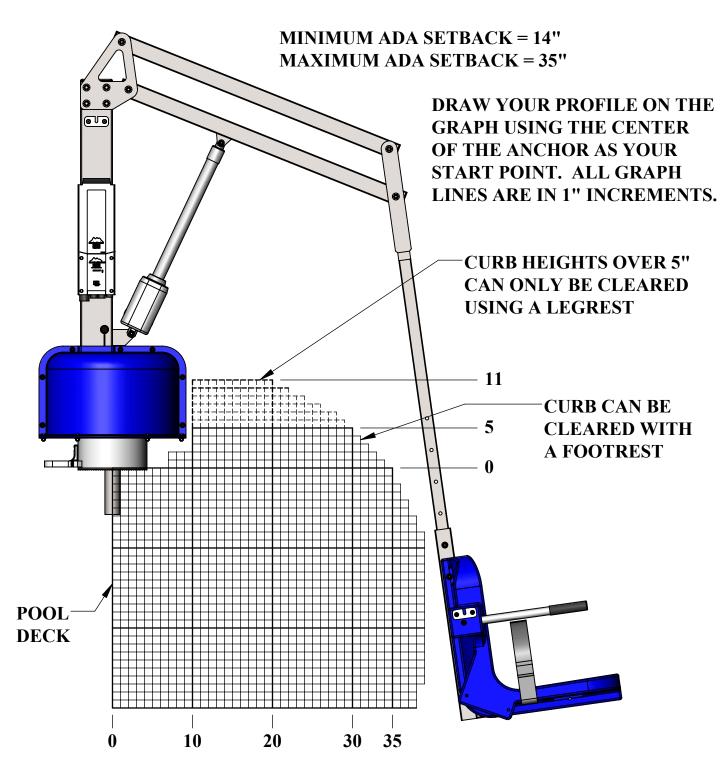

## **SCOUT 2 GRAPH CHART**



### SEAT ATTACHED AT LOWEST POSITION

# strack Liftsysteme

Strack AG Ebnatstrasse 125 8200 Schaffhausen Tel. 0800 600 500 Fax 0800 600 900

info@strack.ch

www.strack.ch ZSR-Nr. K 7514.14 NIF-Nr. 366 824 MWST-Nr. 567 970

# **Aqua Creek Products**

| PRODUCT:         |      |                 |  |
|------------------|------|-----------------|--|
| SCOUT LIFT       |      |                 |  |
| PART #: F-802SC2 |      |                 |  |
| SCALE:           | 1:12 | DATE: 8/15/2019 |  |
| DRAWN BY:        | KR   | REVISION: 03    |  |

## **SCOUT 2 GRAPH CHART**

MINIMUM ADA SETBACK = 14" MAXIMUM ADA SETBACK = 34"

DRAW YOUR PROFILE ON THE GRAPH USING THE CENTER OF THE ANCHOR AS YOUR START POINT. ALL GRAPH LINES ARE IN 1" INCREMENTS.



#### SEAT ATTACHED AT HIGHEST POSITION



9889 G